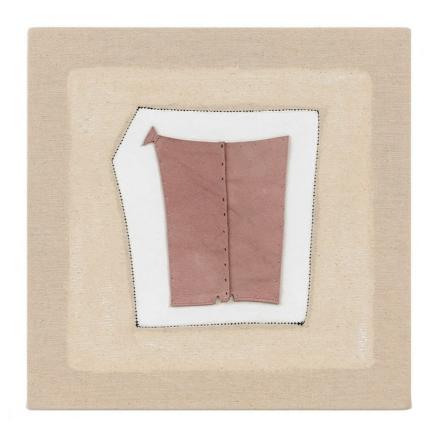

Bye Gone, 2019, altered pattern part of leather pants, remnants, thread, canvas, gesso, 24 x 20 inches

Filleted, 2023, pattern part of leather pants in 16 pieces, remnants, thread, canvas, gesso, 42 x 36 inches