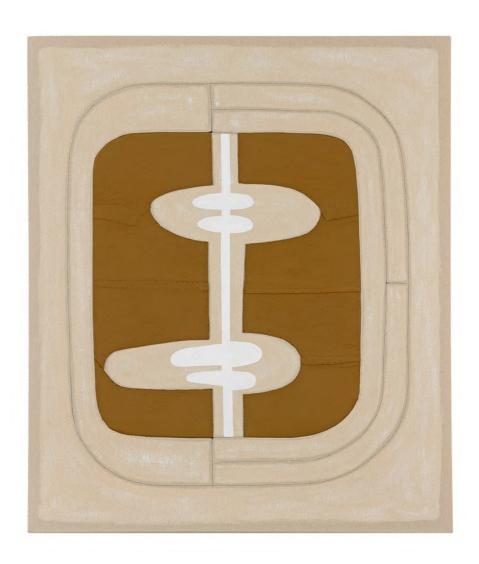

Outside Inside, 2023, altered pattern parts of leather pants, thread, canvas, gesso, 42 x 36 inches

That Something Extra, 2023, remnant of leather garment, thread, canvas, gesso, 13 x 13 inches

Insert, 2019, pattern part of leather jacket, thread, canvas, gesso, 13 x 13 inches