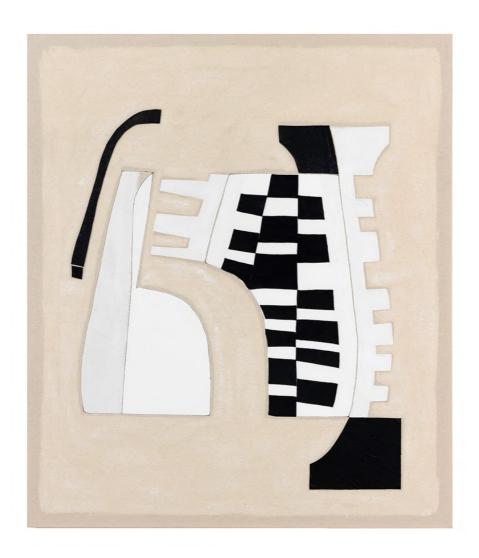

Double, 2024, altered pattern parts of leather pants, thread, canvas, gesso, 42 x 36 inches

Divididee, 2022, leather skirt front in 20 pieces, thread, gesso, canvas, 42 x 36 inches

Not Exactly, 2023, remnant of leather coat sleeve, thread, canvas, gesso, 13 x 13 inches