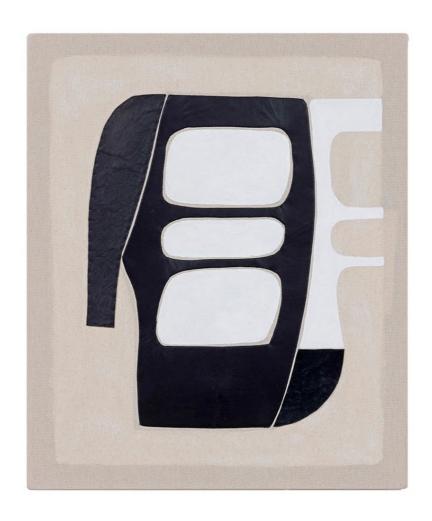

Bye Gone, 2019, altered pattern part of leather pants, remnants, thread, canvas, gesso, 24 x 20 inches

Filleted, 2023, pattern part of leather pants in 16 pieces, remnants, thread, canvas, gesso, 42 x 36 inches

Double, 2024, altered pattern parts of leather pants, thread, canvas, gesso, 42 x 36 inches

Divididee, 2022, leather skirt front in 20 pieces, thread, gesso, canvas, 42 x 36 inches

Not Exactly, 2023, remnant of leather coat sleeve, thread, canvas, gesso, 13 x 13 inches