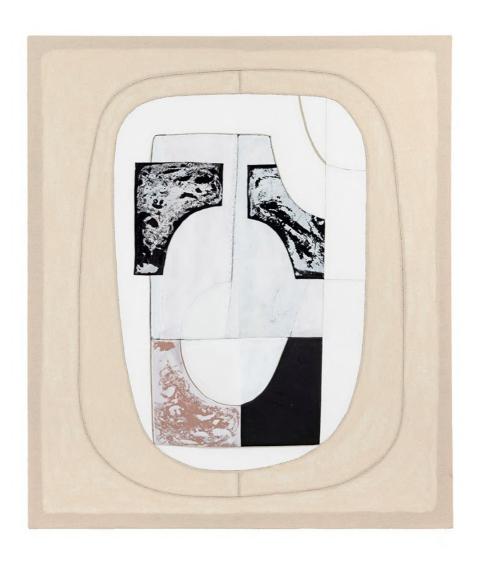

Double, 2024, altered pattern parts of leather pants, thread, canvas, gesso, 42 x 36 inches

Divididee, 2022, leather skirt front in 20 pieces, thread, gesso, canvas, 42 x 36 inches

Not Exactly, 2023, remnant of leather coat sleeve, thread, canvas, gesso, 13 x 13 inches