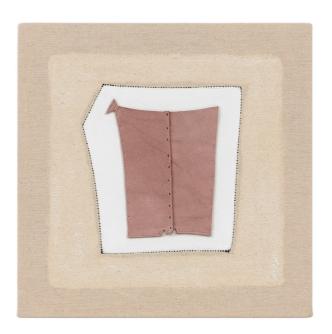

Bye Gone, 2019, altered pattern part of leather pants, remnants, thread, canvas, gesso, 24 x 20 inches

Filleted, 2023, pattern part of leather pants in 16 pieces, remnants, thread, canvas, gesso, 42 x 36 inches

Double, 2024, altered pattern parts of leather pants, thread, canvas, gesso, 42 x 36 inches

Divididee, 2022, leather skirt front in 20 pieces, thread, gesso, canvas, 42 x 36 inches

Not Exactly, 2023, remnant of leather coat sleeve, thread, canvas, gesso, 13 x 13 inches

Outside Inside, 2023, altered pattern parts of leather pants, thread, canvas, gesso, 42 x 36 inches

That Something Extra, 2023, remnant of leather garment, thread, canvas, gesso, 13 x 13 inches

Insert, 2019, pattern part of leather jacket, thread, canvas, gesso, 13 x 13 inches