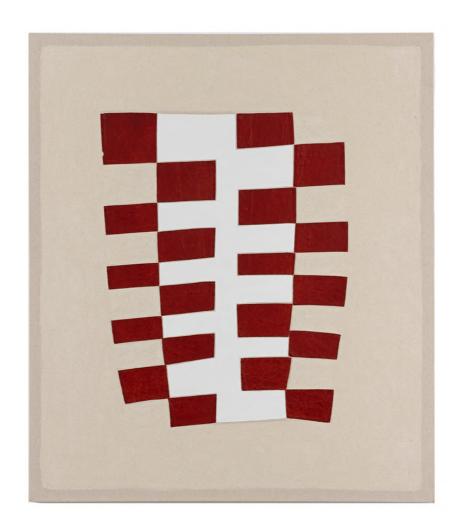

Bye Gone, 2019, altered pattern part of leather pants, remnants, thread, canvas, gesso, 24 x 20 inches

Filleted, 2023, pattern part of leather pants in 16 pieces, remnants, thread, canvas, gesso, 42 x 36 inches