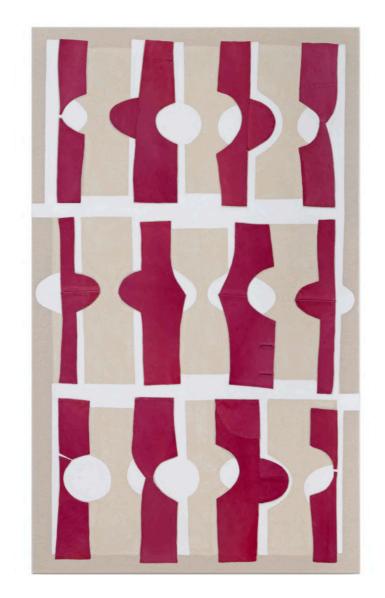

Pearlybones, 2023, pattern parts of leather dress, thread, canvas, gesso, 60 x 36 inches

Emboss #2, 2019, pattern parts of leather jacket, thread, string, lentils, canvas, gesso, 13 x 13 inches

And So On, 2022, pattern parts of leather pants, thread, canvas, gesso, 24 x 20 inches