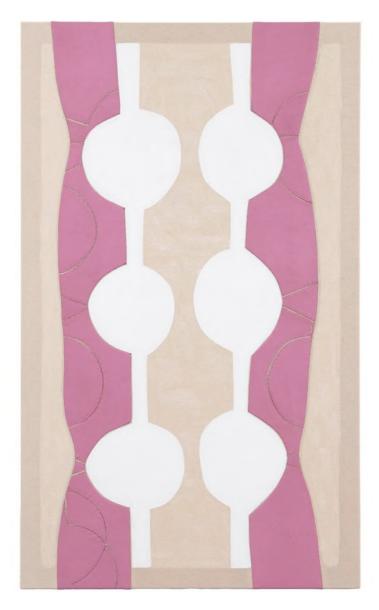

Pearlybones, 2023, pattern parts of leather dress, thread, canvas, gesso, 60 x 36 inches

Emboss #2, 2019, pattern parts of leather jacket, thread, string, lentils, canvas, gesso, 13 x 13 inches

And So On, 2022, pattern parts of leather pants, thread, canvas, gesso, 24 x 20 inches