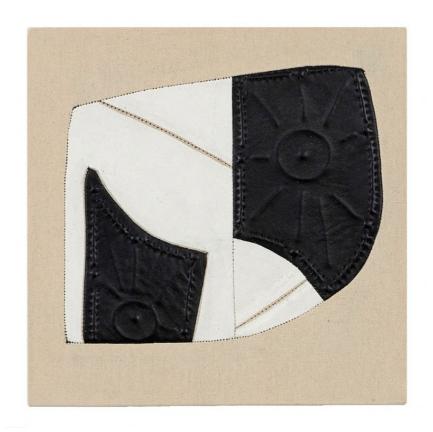

Outside Inside, 2023, altered pattern parts of leather pants, thread, canvas, gesso, 42 x 36 inches

That Something Extra, 2023, remnant of leather garment, thread, canvas, gesso, 13 x 13 inches

Insert, 2019, pattern part of leather jacket, thread, canvas, gesso, 13 x 13 inches

Pearlybones, 2023, pattern parts of leather dress, thread, canvas, gesso, 60 x 36 inches

Emboss #2, 2019, pattern parts of leather jacket, thread, string, lentils, canvas, gesso, 13 x 13 inches

And So On, 2022, pattern parts of leather pants, thread, canvas, gesso, 24 x 20 inches