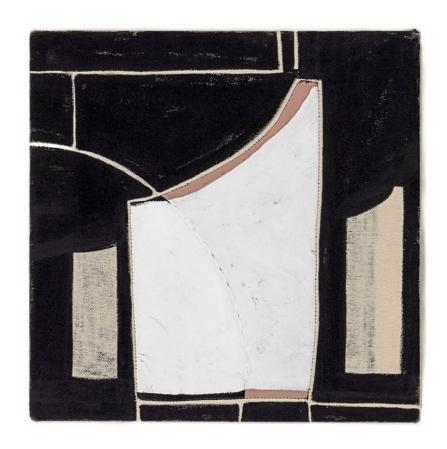

Betweened, 2023, altered pattern parts of leather jacket, thread, canvas, gesso, 60 x 36 inches

A Trace, 2025, remnant of leather pants, thread, canvas, black gesso, 13  $\times$  13 inches