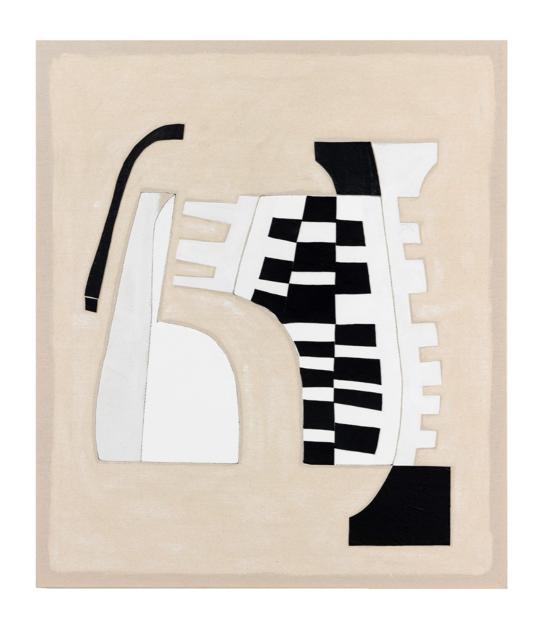

Pearlybones, 2023, pattern parts of leather dress, thread, canvas, gesso, 60 x 36 inches

Emboss #2, 2019, pattern parts of leather jacket, thread, string, lentils, canvas, gesso, 13 x 13 inches

And So On, 2022, pattern parts of leather pants, thread, canvas, gesso, 24 x 20 inches

Betweened, 2023, altered pattern parts of leather jacket, thread, canvas, gesso, 60 x 36 inches

A Trace, 2025, remnant of leather pants, thread, canvas, black gesso, 13  $\times$  13 inches