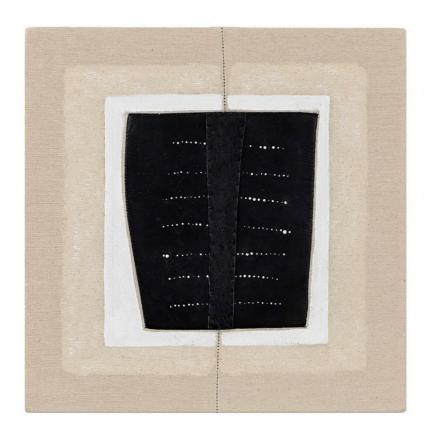

Betweened, 2023, altered pattern parts of leather jacket, thread, canvas, gesso, 60 x 36 inches

A Trace, 2025, remnant of leather pants, thread, canvas, black gesso, 13  $\times$  13 inches