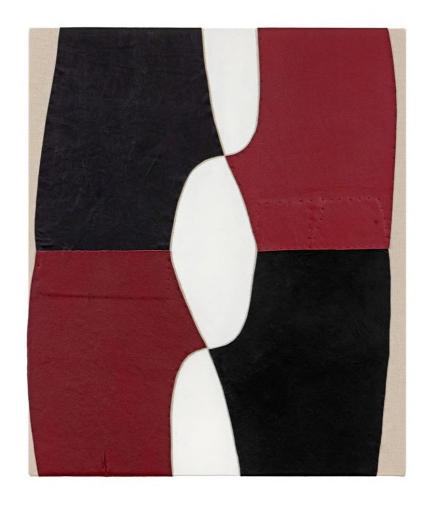

Bye Gone, 2019, altered pattern part of leather pants, remnants, thread, canvas, gesso, 24 x 20 inches

Filleted, 2023, pattern part of leather pants in 16 pieces, remnants, thread, canvas, gesso, 42 x 36 inches

Double, 2024, altered pattern parts of leather pants, thread, canvas, gesso, 42 x 36 inches

Divididee, 2022, leather skirt front in 20 pieces, thread, gesso, canvas, 42 x 36 inches

Not Exactly, 2023, remnant of leather coat sleeve, thread, canvas, gesso, 13 x 13 inches